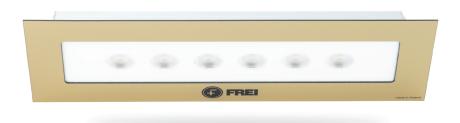

## power light

Thanks to the use of the highest quality PowerLED diodes, it works well in display cases and display shelves that require strong light. The lamp designed for installation in display furniture is characterized by a luxurious line and elegant color.

| Diods          | 6 x Power LED  |
|----------------|----------------|
| Power          | 12 - 14 W      |
| Luminous flux  | 1300 - 1500 lm |
| CRI            | 93             |
| Lighting angle | 30°/60°        |
| Lifespan       | 60 000h        |
| Voltage        | 24 V AC        |
| Application    | interior       |
| Certifications | CE             |
| Dimension      | 53 x 202 mm    |
| Dimmable       | PWM            |
| Colour         | RAL            |
| Warranty       | 5 Years        |
|                |                |