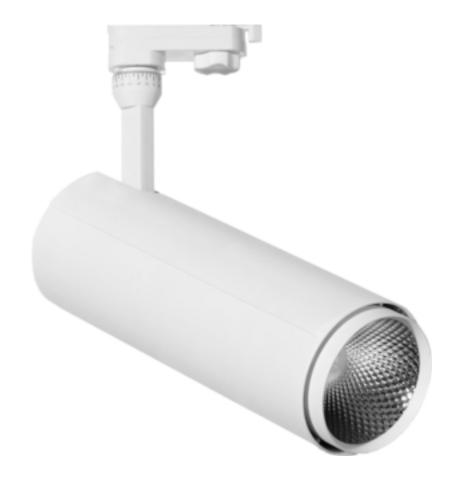

## TRACK LIGHT 90 30W

## in point

Decorative spotlights by Frei mounted on track rails. Designed for lighting display rooms and shelves. An elegant line and the possibility of rotating the lamp by 360° make the living room lighting become a practical part of the interior design.

| Diodes         | 1 x COB           |
|----------------|-------------------|
| Power          | 30W               |
| Luminous Flux  | 2760 - 2930 lm    |
| CRI            | >90               |
| Beam Angle     | 12° - 36°         |
| Lifespan       | 40 000h           |
| Voltage        | 230V              |
| Application    | interior          |
| Certifications | CE                |
| Dimensions     | 90 x 156 x 190 mm |
| Colour         | RAL               |
| Warranty       | 5 years           |