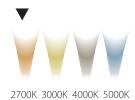

corative spotlights by Frei mounted on track rails. Designed for lighting display rooms and shelves. An elegant line and the possibility of rotating the lamp by 360° make the living room lighting become a practical part of the interior design.

| Diodes         | 1 x COB           |
|----------------|-------------------|
| Power          | 30W               |
| Luminous Flux  | 2760 - 2930 lm    |
| CRI            | >90               |
| Beam Angle     | 12° - 36°         |
| Lifespan       | 40 000h           |
| Voltage        | 230V              |
| Application    | interior          |
| Certifications | CE                |
| Dimensions     | 90 x 156 x 190 mm |
| Colour         | RAL               |
| Warranty       | 5 years           |



## 5 year warranty

## Temperatura barwowa: