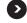

## TRACK LIGHT 100 40W

## in point

Decorative spotlights by Frei mounted on track rails. Designed for lighting display rooms and shelves. An elegant line and the possibility of rotating the lamp by 360° make the living room lighting become a practical part of the interior design.

| Diodes         | 1 x COB            |
|----------------|--------------------|
| Power          | 40W                |
| Luminous Flux  | 3937 - 4179 lm     |
| CRI            | >90                |
| Beam Angle     | 12° - 36°          |
| Lifespan       | 40 000h            |
| Voltage        | 230V               |
| Application    | interior           |
| Certifications | CE                 |
| Dimensions     | 100 x 170 x 200 mm |
| Colour         | RAL                |
| Warranty       | 5 years            |