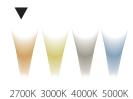

lights by Frei mounted on track rails. Designed for lighting display rooms and shelves. An elegant line and the possibility of rotating the lamp by 360° make the living room lighting become a practical part of the interior design.

| Diodes         | 1 x COB            |
|----------------|--------------------|
| Power          | 40W                |
| Luminous Flux  | 3937 - 4179 lm     |
| CRI            | >90                |
| Beam Angle     | 12° - 36°          |
| Lifespan       | 40 000h            |
| Voltage        | 230V               |
| Application    | interior           |
| Certifications | CE                 |
| Dimensions     | 100 x 170 x 200 mm |
| Colour         | RAL                |
| Warranty       | 5 years            |



## 5 year warranty

## Temperatura barwowa: