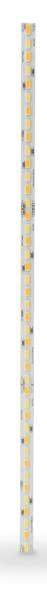

## linear light rediscovered

LED module adapted for mounting in aluminum profiles. Thanks to the use of optimized solutions, the economy of use has increased to the maximum. The Linear Module feature is the ability to quickly assemble the module by using the AVX brand technology.

| Diods          | Medium LED    |
|----------------|---------------|
| Power          | 5 - 20 W/m    |
| Brightness     | 700 - 2900 lm |
| CRI            | 85 / 95       |
| Lighting angle | 120°          |
| Lifespan       | 60 000h       |
| Voltage        | 24V DC        |
| Application    | interior      |
| Certifications | CE            |
| Dimensions     | 10x100 mm     |
| Dimmable       | YES           |
| Base           | PCB           |
| Warranty       | 5 Years       |