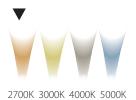

linear light rediscovered



LED module adapted for mounting in aluminum profiles. Thanks to the use of optimized solutions, the economy of use has increased to the maximum. The Linear Module feature is the ability to quickly assemble the module by using the AVX brand technology.

| Diods          | Medium LED    |
|----------------|---------------|
| Power          | 5 - 20 W/m    |
| Brightness     | 700 - 2900 lm |
| CRI            | 85 / 95       |
| Lighting angle | 120°          |
| Lifespan       | 60 000h       |
| Voltage        | 24V DC        |
| Application    | interior      |
| Certifications | CE            |
| Dimensions     | 10x100 mm     |
| Dimmable       | YES           |
| Base           | PCB           |
| Warranty       | 5 Years       |



## Colour temperature: